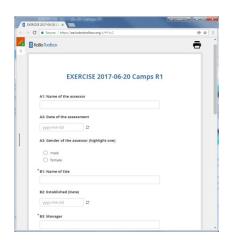

# KoBo: Build a form

- Using Kobo Toolbox
- Based on existing paper form

#### To KoBo Collect app

Settings > General Settings > URL > <a href="https://kc.humanitarianresponse.info/">https://kc.humanitarianresponse.info/</a>

<your\_user\_name>

> Exit Settings

Get Blank Form >

EXERCISE 2017-06-20 Camps R1