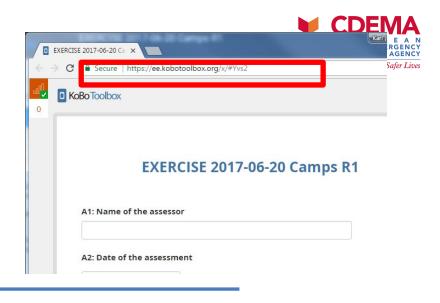

#### To Chrome browser

https://ee.kobotoolbox.org/....

#### To KoBo Collect app

Settings > General Settings > URL > <a href="https://kc.humanitarianresponse.info/">https://kc.humanitarianresponse.info/</a>

<your\_user\_name>

> Exit Settings

Get Blank Form >

EXERCISE 2017-06-20 Camps R1