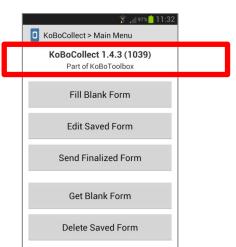

#### In KoBo Collect app

- 1. Tap Fill blank form
- 2. Select a form
- 3. Fill the form
- 4. 'Save Form and Exit' check 'finalized'
- 5. Repeat