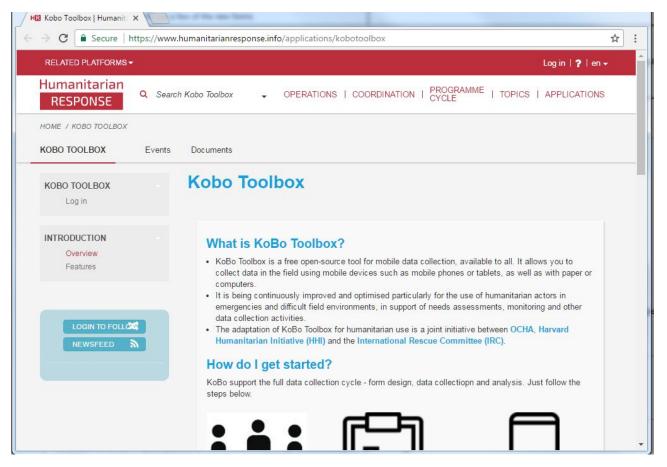

devices such as phones and laptops

#### KoboToolbox is optimised for humanitarian data collection

- Offline functionality allows surveyors to access remote locations
- Surveys can be designed quickly and easily in urgent and harsh situations.
- Paper forms can be integrated with KoboToolbox









# Advantages of mobile data collection



#### It is faster

 Data does not need to be transcribed from paper to computers before it can be analysed

#### It is more accurate

 Input errors can be minimised from data validation when answering questions in real-time.

#### It enables multiple data types

 Locations, photos, recordings can be integrated as responses alongside traditional text and choices









# KoBo: Guidance



#### www.humanitarianresponse.info/applications/kobotoolbox











# KoBo Toolbox Exercise



#### Aim

• To implement a primary data collection project

#### Groups

• Teams of 2

#### **Equipment**

- Laptop
- Smartphone or tablet

#### **Instructions**

• See separate sheet









# Steps in a Data Collection Project













# KoBo: Build a form



- Using Kobo Toolbox
- Based on existing paper form









# KoBo: Deploy the form

#### To Chrome browser

https://ee.kobotoolbox.org/....



#### To KoBo Collect app

Settings > General Settings > URL > <a href="https://kc.humanitarianresponse.info/">https://kc.humanitarianresponse.info/</a>

<your\_user\_name>

> Exit Settings

Get Blank Form >

EXERCISE 2017-06-20 Camps R1











# **KoBo: Collect**



#### In Chrome browser

Fill out your data collection forms in the browser.

You