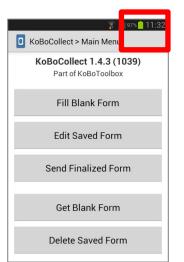

#### In KoBo Collect app

- 1. Tap Fill blank form
- 2. Select a form
- 3. Fill the form
- 4. 'Save Form and Exit' check 'finalized'
- 5. Repeat