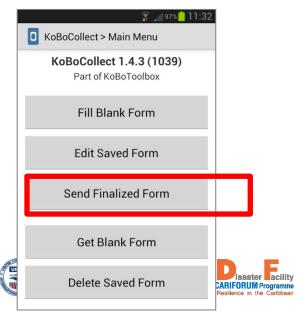

# KoBo: Aggregate

You collected data in the Chrome browser
See left slider for upload queue

You collected data in the KoBo Collect app

> Send Finalized Form