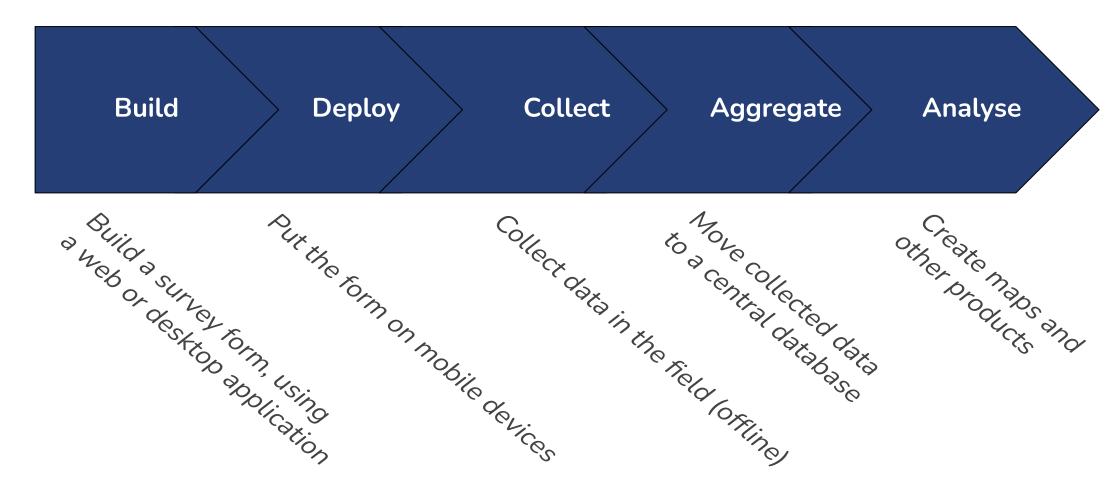

# Steps in a Data Collection Project

# KoBo: Build a form

- Using Kobo Toolbox
- Based on existing paper form

# KoBo: Deploy the form

# **KoBo: Collect**

# KoBo: Aggregate

You collected data in the Chrome browser
See left slider for upload queue

You collected data in the KoBo Collect app

> Send Finalized Form

# KoBo: Analyse

Use built in KoboToolbox tools

Leverage KoboToolbox Excel Data Analyser

Download data and make a map!